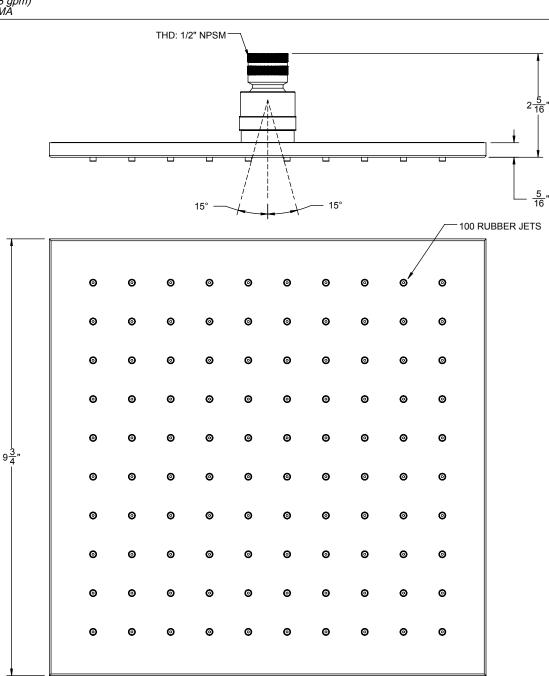

**10" SQUARE CONTEMPORARY** 

SH-177-10.18

SH-177-10.20

SH-177-10.25

## Features

- *1/2" FIP inlet 10" square face*
- Self-cleaning rubber jets
- Solid brass construction
- Over 30 finishes including 15 PVD finishes
  - Replace .FR with desired flow rate: SH-177-10.18 for 1.8 gpm SH-177-10.20 for 2.0 gpm SH-177-10.25 for 2.5 gpm